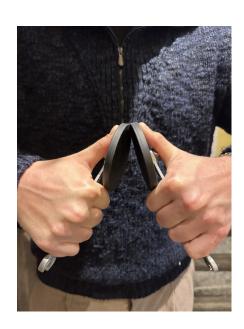

In case you are a true rebel who respects no authority except his mother, please DO NOT USE anything sharpto try separate the magnets!

- 1) Unscrew the plastic supports from the magnets, an take two wrenches, put the circles of the wrenches around the thread of the magnets and "close" with the nuts, then apply force as in the image below.
- 2) Make sure you use your thumbs to keep the magnets from rotating while you detach them.