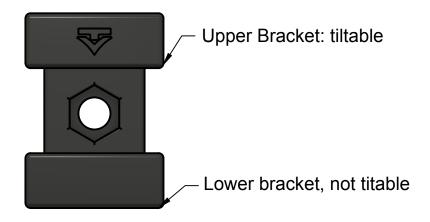

## **WARNING**:DO NOT STICK THE MAGNETS TOGETHER they will be extremely difficult to separate.

- 1) Clean the vehicle sruface before apply the magnets. Ensurethere's no dust or sand that could scratch the paint.
- 2) To insert the "feet" of the awning into the plastic support, tilt the upper bracket of the support (the one with the embedde logo)
- 3) Insert the feet of the awning
- 4) Close the upper bracket, so that in case of mild wind the legs wont move